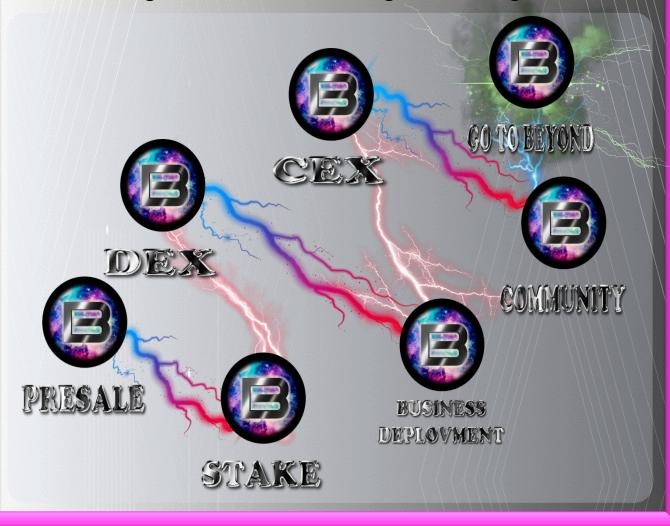

### Roadmap

- Presale & Token Distribution:
- Tokens are sent directly to the user's wallet after purchase.
- Staking:
- Stake tokens while waiting for token listing on Dex.
- Listing on DEX:
- Tokens will be listed the day after the presale ends.
- Project Development:
- Development of P2E gaming platforms and advertising publishing media begins.
- **❖** Listing on CEX:
- The token will be expanded to global markets.
- Community & Innovation:
- ❖ Build a community through surveys, quizzes, and rewards.
- ❖ Go To Beyond:
- Our real goal is to establish a Conglomerate together.